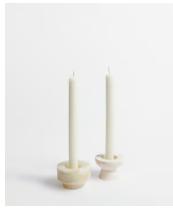

## Oresund Candleholder Set

\$145 \$102 Regular price \$123 \$82 Member price

The Oresund candleholder gift set is inspired by the natural surroundings of Soho Roc House in Mykonos. It includes two tealights and two ivory dinner candles, which slot into the travertine and jade marble candleholders. They're great for creating a decorative table display.

## **Dimensions**

**Dimensions:** H13 x W28 x D8cm / H5.1 x W11 x D3.2"

Weight: 1kg / 2.2lbs

Packaged weight: 1kg / 2.2lbs