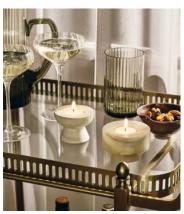

## Oresund Candleholder Set

\$145 \$102 Regular price \$123 \$82 Member price

The Oresund candleholder gift set is inspired by the natural surroundings of Soho Roc House in Mykonos. It includes two tealights and two ivory dinner candles, which slot into the travertine and jade marble candleholders. They're great for creating a decorative table display.