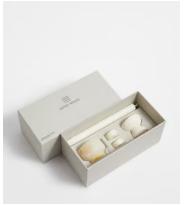

## Oresund Candleholder Set

\$145 \$102 Regular price \$123 \$82 Member price

The Oresund candleholder gift set is inspired by the natural surroundings of Soho Roc House in Mykonos. It includes two tealights and two ivory dinner candles, which slot into the travertine and jade marble candleholders. They're great for creating a decorative table display.