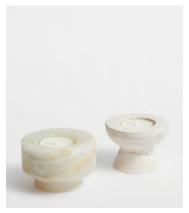

## Oresund Candleholder Set

\$145 \$102 Regular price \$123 \$82 Member price

The Oresund candleholder gift set is inspired by the natural surroundings of Soho Roc House in Mykonos. It includes two tealights and two ivory dinner candles, which slot into the travertine and jade marble candleholders. They're great for creating a decorative table display.

## **Details**

Material: Travertine / Jade Marble

**Care Instructions:** Place the candle holder on a firm flat heat resistant surface ensuring it stands steady. Ensure a secure fit within the holder in an upright position before lighting. Snuff out the flame at least 2 cm from the base before it reaches the holder. Clean with a dry cloth.