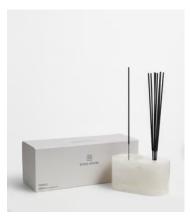

## Pomelo Kipton Incense Holder

\$95 \$65 Regular price \$81 \$52 Member price

Our solid alabaster incense holder comes with 10 incense sticks infused with our Pomelo fragrance - an uplifting scent reminiscent of sunset cocktails at our Miami House, with notes of freshly peeled citrus and a floral heart of Grapefruit and Jasmine.

## **Dimensions**

Dimensions: H10 x W28 x D10cm / H3.9 x W11 x D3.9"

Weight: 3kg / 6.6lbs

Packaged weight: 3kg / 6.6lbs

## **Details**

Fragrance: Pomelo

Material: Alabaster

**Care Instructions:** Always place on a level, heat resistant surface away from drafts and any flammable or polished surfaces. Always burn the incense in a well-ventilated room. Never leave burning incense unattended. Keep away from children and pets.