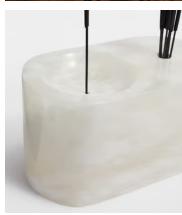

## Pomelo Kipton Incense Holder

\$95 \$65 Regular price \$81 \$52 Member price

Our solid alabaster incense holder comes with 10 incense sticks infused with our Pomelo fragrance - an uplifting scent reminiscent of sunset cocktails at our Miami House, with notes of freshly peeled citrus and a floral heart of Grapefruit and Jasmine.

## **Details**

Fragrance: Pomelo

Material: Alabaster

**Care Instructions:** Always place on a level, heat resistant surface away from drafts and any flammable or polished surfaces. Always burn the incense in a well-ventilated room. Never leave burning incense unattended. Keep away from children and pets.