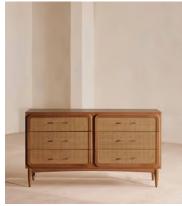

## Oscar Cane & Oak 6 Drawer Dresser

\$3,295 \$1,645 Regular price \$2,801 \$1,316 Member price

A solid oak silhouette is accented by natural cane drawer fronts and clear resin handles.

The Oscar six-drawer dresser takes inspiration from Soho House Berlin with its mix of solid oak and natural cane accents. Designed for use in the bedroom, it's fitted with six drawers that open and close with clear resin handles capped with brass.

## **Details**

Assembly required: No

Clearance: 4.3"

Drawer dimensions: H12.6 x W63 x D43cm

Feet: Plastic glide

Finish: Mid-tone Oak, beached Rattan and Antique Brass

Frame: Oak Wood

Handles: Acrylic and brass