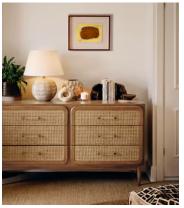

## Oscar Cane & Oak 6 Drawer Dresser

\$3,295 \$1,645 Regular price \$2,801 \$1,316 Member price

A solid oak silhouette is accented by natural cane drawer fronts and clear resin handles.

The Oscar six-drawer dresser takes inspiration from Soho House Berlin with its mix of solid oak and natural cane accents. Designed for use in the bedroom, it's fitted with six drawers that open and close with clear resin handles capped with brass.