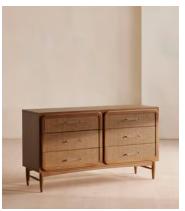

## Oscar Cane & Oak 6 Drawer Dresser

\$3,295 \$1,645 Regular price \$2,801 \$1,316 Member price

A solid oak silhouette is accented by natural cane drawer fronts and clear resin handles.

The Oscar six-drawer dresser takes inspiration from Soho House Berlin with its mix of solid oak and natural cane accents. Designed for use in the bedroom, it's fitted with six drawers that open and close with clear resin handles capped with brass.

## **Details**

Assembly required: No

Clearance: 4.3"

Drawer dimensions: H12.6 x W63 x D43cm

Feet: Plastic glide

Finish: Mid-tone Oak, beached Rattan and Antique Brass

Frame: Oak Wood

Handles: Acrylic and brass