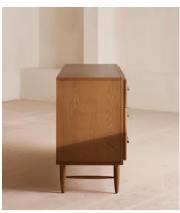

## **Dimensions**

**Dimensions:** H84 x W150 x D50cm / H33 x W59 x D20"

Weight: 83kg / 183lbs

Packaged dimensions:  $H106 \times W159 \times D60 cm / H41.7 \times W62.6 \times D23.4$ "

Packaged weight: 113kg / 249.1lbs

## **Details**

Assembly required: No

Clearance: 4.3"

Drawer dimensions: H12.6 x W63 x D43cm

Feet: Plastic glide

Finish: Mid-tone Oak, beached Rattan and Antique Brass

Frame: Oak Wood

Handles: Acrylic and brass