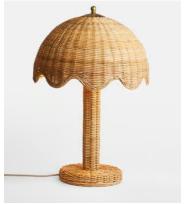

## Lila Table Lamp US

\$450 \$295 Regular price \$383 \$236 Member price

As seen in Little Beach House Malibu, the Lila table lamp features a scalloped silhouette and domed shade. It is entirely wrapped in natural rattan, and softened with a scalloped rim that mimics the motion of the Californian coastline.