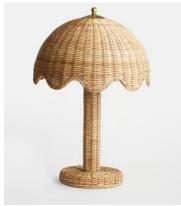

## Lila Table Lamp US

\$450 \$295 Regular price \$383 \$236 Member price

As seen in Little Beach House Malibu, the Lila table lamp features a scalloped silhouette and domed shade. It is entirely wrapped in natural rattan, and softened with a scalloped rim that mimics the motion of the Californian coastline.