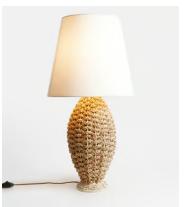

## Makita Table Lamp US

\$610 \$425 Regular price \$519 \$340 Member price

Transport yourself to the whitewashed steps of Soho Roc House with the Makita table lamp. A nod to the natural interiors and calming colourways of our Mykonos House, the Makita lamp is anchored to a woven rope base that adds textural appeal. Nestle it in a cosy corner of your home, or keep it bedside to bring warmth to reading hour.

## **Details**

Materials: Lampakanay and Linen

Type of Lightbulb: 1 / E26 / TYPE A / 60W MAXIMUM

Number of Lightbulbs Required: 1

Self-assembly Required: No

Dimmable: Yes

**Electrician Required:** No

**Care Instructions:** Clean with a soft dry cloth only. Do not use polishing agents, harsh chemicals or abrasive cleaners as they may damage the finish. Always switch off the electricity supply before cleaning.