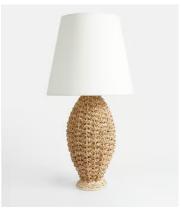

## Makita Table Lamp US

\$610 \$425 Regular price \$519 \$340 Member price

Transport yourself to the whitewashed steps of Soho Roc House with the Makita table lamp. A nod to the natural interiors and calming colourways of our Mykonos House, the Makita lamp is anchored to a woven rope base that adds textural appeal. Nestle it in a cosy corner of your home, or keep it bedside to bring warmth to reading hour.

## **Details**

Materials: Lampakanay and Linen

Type of Lightbulb: 1 / E26 / TYPE A / 60W MAXIMUM

Number of Lightbulbs Required: 1

Self-assembly Required: No

Dimmable: Yes

**Electrician Required:** No

**Care Instructions:** Clean with a soft dry cloth only. Do not use polishing agents, harsh chemicals or abrasive cleaners as they may damage the finish. Always switch off the electricity supply before cleaning.