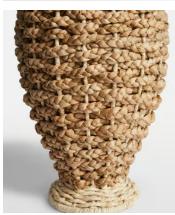

## **Details**

Materials: Lampakanay and Linen

Type of Lightbulb: 1 / E26 / TYPE A / 60W MAXIMUM

Number of Lightbulbs Required: 1

Self-assembly Required: No

Dimmable: Yes

**Electrician Required:** No

**Care Instructions:** Clean with a soft dry cloth only. Do not use polishing agents, harsh chemicals or abrasive cleaners as they may damage the finish. Always switch off the electricity supply before cleaning.