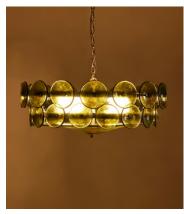

# Lorenzo Chandelier, Green, US

\$2,195 Regular price \$1,866 Member price

Originally designed for the spaces at Soho House West Hollywood, our Lorenzo chandelier is handmade from pressed glass by skilled artisans. Green glass discs are mounted on tiered, antique brass arms that surround two central glass plates for great visual effect.