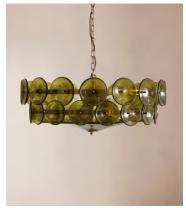

# Lorenzo Chandelier, Green, US

\$2,195 Regular price \$1,866 Member price

Originally designed for the spaces at Soho House West Hollywood, our Lorenzo chandelier is handmade from pressed glass by skilled artisans. Green glass discs are mounted on tiered, antique brass arms that surround two central glass plates for great visual effect.