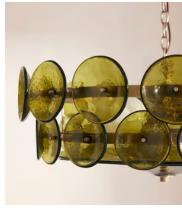

# Lorenzo Chandelier, Green, US

\$2,195 Regular price \$1,866 Member price

Originally designed for the spaces at Soho House West Hollywood, our Lorenzo chandelier is handmade from pressed glass by skilled artisans. Green glass discs are mounted on tiered, antique brass arms that surround two central glass plates for great visual effect.