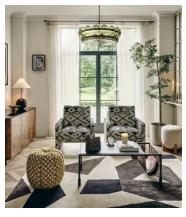

# Lorenzo Chandelier, Green, US

\$2,195 Regular price \$1,866 Member price

Originally designed for the spaces at Soho House West Hollywood, our Lorenzo chandelier is handmade from pressed glass by skilled artisans. Green glass discs are mounted on tiered, antique brass arms that surround two central glass plates for great visual effect.