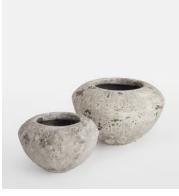

## Sagres Planter, Large

\$210 Regular price

\$179 Member price

The Sagres planter is inspired by the relaxed, coastal interiors of Soho Roc House in Mykonos. Crafted from cement, the planter has a raw, distressed texture which brings an earthy quality to patios and deckings.

## **Dimensions**

Dimensions: H32 x W24 x D24cm / H12.6 x W9.4 x D9.4"

Weight: 2kg / 4.4lbs

Packaged dimensions:  $H32 \times W40 \times D40 cm / H12.6 \times W15.7 \times D15.7$ "

Packaged weight: 2kg / 4.4lbs