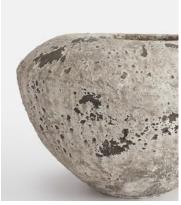

## Sagres Planter, Large

\$210 Regular price

\$179 Member price

The Sagres planter is inspired by the relaxed, coastal interiors of Soho Roc House in Mykonos. Crafted from cement, the planter has a raw, distressed texture which brings an earthy quality to patios and deckings.