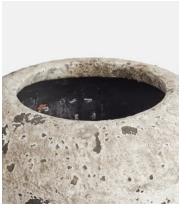

## Sagres Planter, Large

\$210 Regular price

\$179 Member price

The Sagres planter is inspired by the relaxed, coastal interiors of Soho Roc House in Mykonos. Crafted from cement, the planter has a raw, distressed texture which brings an earthy quality to patios and deckings.