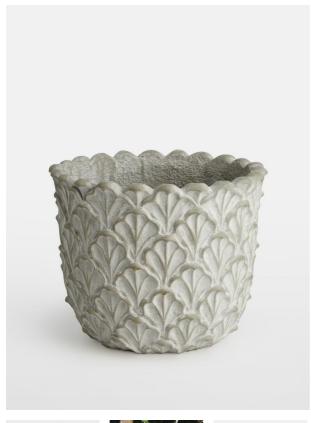

### Product details

Inspired by the decor of our soon-to-be-opened House in Rome, the Corinthian planter resembles patterns and etchings found on Corinthian columns and Ancient Greek architecture. The planter is crafted from cement and covered in geometric scales that bring an artful streak to patios and deckings.

#### **Dimensions**

Product dimensions: H27 x W29 x D29cm / H10.6  $\times$ 

W11.4 x D11.4"

Product weight: 3kg / 6.6lbs

Packaged or boxed weight: 3kg / 6.6lbs

#### **Details**

Materials: Fibre cement

Watertight: No