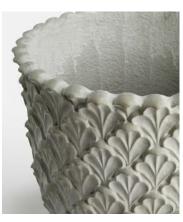

## Corinthian Planter Grey, 45 x 38cm

\$310 \$155 Regular price \$264 \$124 Member price

Inspired by the decor of our soon-to-be-opened House in Rome, the Corinthian planter resembles patterns and etchings found on Corinthian columns and Ancient Greek architecture. The planter is crafted from cement and covered in geometric scales that bring an artful streak to patios and deckings.

## **Details**

Materials: Fibre cement

Watertight: No