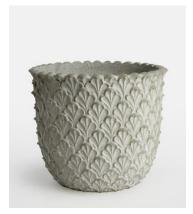

## Corinthian Planter Grey, 45 x 38cm

\$310 \$155 Regular price \$264 \$124 Member price

Inspired by the decor of our soon-to-be-opened House in Rome, the Corinthian planter resembles patterns and etchings found on Corinthian columns and Ancient Greek architecture. The planter is crafted from cement and covered in geometric scales that bring an artful streak to patios and deckings.