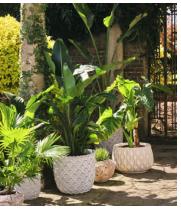

## Corinthian Planter Grey, 45 x 38cm

\$310 \$155 Regular price \$264 \$124 Member price

Inspired by the decor of our soon-to-be-opened House in Rome, the Corinthian planter resembles patterns and etchings found on Corinthian columns and Ancient Greek architecture. The planter is crafted from cement and covered in geometric scales that bring an artful streak to patios and deckings.