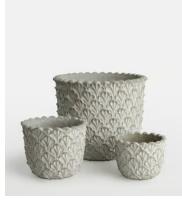

## SOHO HOME

Available in 0 sizes

## Corinthian Planter Grey, 45 x 38cm

\$310 \$155 Regular price \$264 \$124 Member price

Inspired by the decor of our soon-to-be-opened House in Rome, the Corinthian planter resembles patterns and etchings found on Corinthian columns and Ancient Greek architecture. The planter is crafted from cement and covered in geometric scales that bring an artful streak to patios and deckings.

## **Dimensions**

**Dimensions:** H45 x W48 x D48cm / H17.7 x W18.9 x D18.9"

Weight: 4kg / 8.8lbs

Packaged weight: 4kg / 8.8lbs