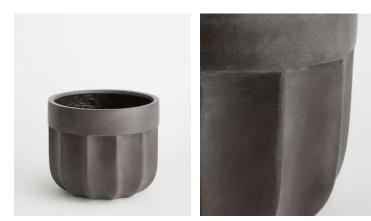

## Moreton Planter, Large Low Black

| <del>\$265</del> | \$130 | Regular price |
|------------------|-------|---------------|
| <del>\$225</del> | \$104 | Member price  |

Sleek and modern, the large Moreton planter echoes the contemporary aesthethic of Soho Warehouse. It is designed with a hole at the bottom for drainage and is suitable for both indoor and outdoor use.