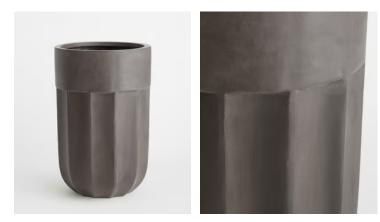

## Moreton Planter, XL Black

| <del>\$380</del> | \$265 | Regular price |
|------------------|-------|---------------|
| <del>\$323</del> | \$212 | Member price  |

Sleek and modern, the extra-large Moreton planter echoes the contemporary aesthethic of Soho Warehouse. It is designed with a hole at the bottom for drainage and is suitable for both indoor and outdoor use.