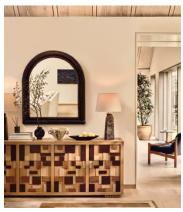

## Emery Wall Mirror

\$1,695 Regular price \$1,441 Member price

The Emery mirror is made in Vietnam and crafted from resin with a wood-effect surround. It's inspired by the statement mantle mirrors seen in our upcoming House opening in Tel Aviv.