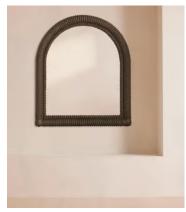

## Emery Wall Mirror

\$1,695 Regular price \$1,441 Member price

The Emery mirror is made in Vietnam and crafted from resin with a wood-effect surround. It's inspired by the statement mantle mirrors seen in our upcoming House opening in Tel Aviv.