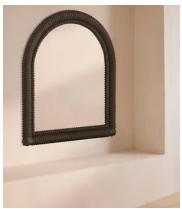

## Emery Wall Mirror

\$1,695 Regular price \$1,441 Member price

The Emery mirror is made in Vietnam and crafted from resin with a wood-effect surround. It's inspired by the statement mantle mirrors seen in our upcoming House opening in Tel Aviv.