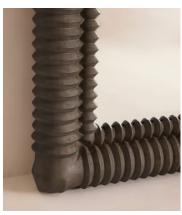

## Emery Wall Mirror

\$1,695 Regular price \$1,441 Member price

The Emery mirror is made in Vietnam and crafted from resin with a wood-effect surround. It's inspired by the statement mantle mirrors seen in our upcoming House opening in Tel Aviv.

## **Details**

Assembly required: No
Bathroom safe: No
Material: Resin

Wall fixtures included: No Wall leaning only: No Watertight: No

**Care instructions**: Clean with a soft dry cloth only. Do not use polishing agents, harsh chemicals or abrasive cleaners as they may damage the finish.