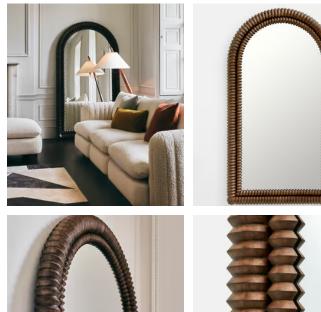

## Emery Floor Mirror

\$2,595 Regular price \$2,206 Member price

The Emery is an oversized mirror with a cast, wood-effect surround. It's inspired by the statement mirrors that can be found in our upcoming House opening in Tel Aviv.

## Details

Assembly required: Yes, specialist Bathroom safe: No Material: Resin Wall fixtures included: No Wall leaning only: Yes

**Care instructions**: Clean with a soft dry cloth only. Do not use polishing agents, harsh chemicals or abrasive cleaners as they may damage the finish.