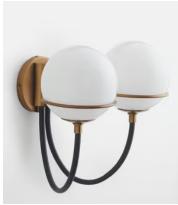

## Rene Wall Light US

\$295 \$148 Regular price <del>\$251</del> \$118 Member price

The lights that hang in our Soho Works spaces inspired the design of the Rene wall light, which has two glossy glass orbs that sit in raised antique brass-finished holders. Curved black tubes float beneath the globes, enhancing the sculptural quality of the design.