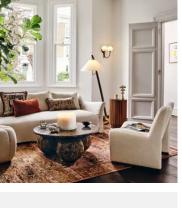

## Rene Wall Light US

\$295 \$148 Regular price <del>\$251</del> \$118 Member price

The lights that hang in our Soho Works spaces inspired the design of the Rene wall light, which has two glossy glass orbs that sit in raised antique brass-finished holders. Curved black tubes float beneath the globes, enhancing the sculptural quality of the design.