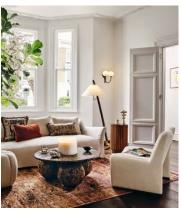

## Rene Wall Light US

\$295 \$148 Regular price <del>\$251</del> \$118 Member price

The lights that hang in our Soho Works spaces inspired the design of the Rene wall light, which has two glossy glass orbs that sit in raised antique brass-finished holders. Curved black tubes float beneath the globes, enhancing the sculptural quality of the design.