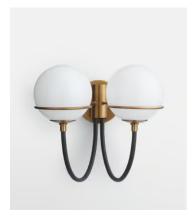

## Rene Wall Light US

\$295 \$148 Regular price <del>\$251</del> \$118 Member price

The lights that hang in our Soho Works spaces inspired the design of the Rene wall light, which has two glossy glass orbs that sit in raised antique brass-finished holders. Curved black tubes float beneath the globes, enhancing the sculptural quality of the design.