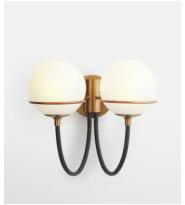

## Rene Wall Light US

\$295 \$148 Regular price <del>\$251</del> \$118 Member price

The lights that hang in our Soho Works spaces inspired the design of the Rene wall light, which has two glossy glass orbs that sit in raised antique brass-finished holders. Curved black tubes float beneath the globes, enhancing the sculptural quality of the design.