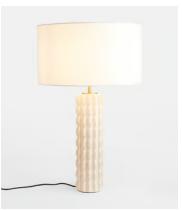

## Finn Table Lamp, White, US

\$225 \$110 Regular price \$191 \$88 Member price

Enhance small spaces with the Finn table lamp, formed from durable ceramic and finished with a unique glaze. Characterised by an undulating and textured exterior, we suggest using it to breathe an air of calm into reading nooks and bedrooms.