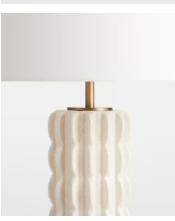

## Finn Table Lamp, White, US

\$225 \$110 Regular price \$191 \$88 Member price

Enhance small spaces with the Finn table lamp, formed from durable ceramic and finished with a unique glaze. Characterised by an undulating and textured exterior, we suggest using it to breathe an air of calm into reading nooks and bedrooms.

## **Details**

Materials: Ceramic, Linen

Type of Lightbulb: Requires 1 E27 9W Bulb

Number of Lightbulbs Required: 1

Self-assembly Required: Yes

Dimmable: Yes

Electrician Required: No

**Care Instructions:** Clean with a soft dry cloth only. Do not use polishing agents, harsh chemicals or abrasive cleaners as they may damage the finish. Always switch off the electricity supply before cleaning.