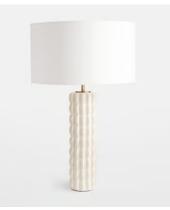

## Finn Table Lamp, White, US

\$225 \$110 Regular price \$191 \$88 Member price

Enhance small spaces with the Finn table lamp, formed from durable ceramic and finished with a unique glaze. Characterised by an undulating and textured exterior, we suggest using it to breathe an air of calm into reading nooks and bedrooms.