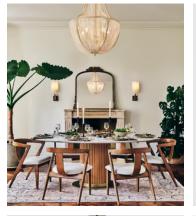

# Matilda Chandelier, US

\$1,715 \$1,201 Regular price \$1,458 \$961 Member price

The Matilda chandelier can be spotted throughout the interiors at Soho House Chicago. Strung together with beads and sustainable coconut, the beach-style pendant serves as a relaxed alternative to glass chandeliers.