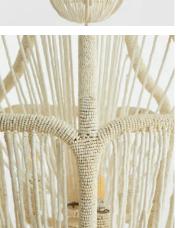

### Details

Materials: Coconut Beans and Iron

Cable & Ceiling Rose Height Adjustable: Yes Minimum Height: 41" Maximum Height: 86.2" Ceiling Rose Diameter: 4.5"