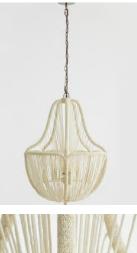

# Matilda Chandelier, US

\$1,715 \$1,201 Regular price \$1,458 \$961 Member price

The Matilda chandelier can be spotted throughout the interiors at Soho House Chicago. Strung together with beads and sustainable coconut, the beach-style pendant serves as a relaxed alternative to glass chandeliers.

## Dimensions

Dimensions: H83 x W62 x D62cm / H32.7 x W24.4 x D24.4" Weight: 8kg / 17.6lbs Packaged dimensions: H89 x W66 x D66cm / H35 x W26 x D26" Packaged weight: 8kg / 17.6lbs

### Details

Materials: Coconut Beans and Iron

Cable & Ceiling Rose Height Adjustable: Yes Minimum Height: 41" Maximum Height: 86.2" Ceiling Rose Diameter: 4.5"