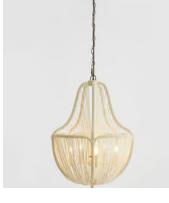

# Matilda Chandelier, US

\$1,715 \$1,201 Regular price \$1,458 \$961 Member price

The Matilda chandelier can be spotted throughout the interiors at Soho House Chicago. Strung together with beads and sustainable coconut, the beach-style pendant serves as a relaxed alternative to glass chandeliers.

## Dimensions

Dimensions: H83 x W62 x D62cm / H32.7 x W24.4 x D24.4" Weight: 8kg / 17.6lbs Packaged dimensions: H89 x W66 x D66cm / H35 x W26 x D26" Packaged weight: 8kg / 17.6lbs

### Details

Materials: Coconut Beans and Iron

Cable & Ceiling Rose Height Adjustable: Yes Minimum Height: 41" Maximum Height: 86.2" Ceiling Rose Diameter: 4.5"