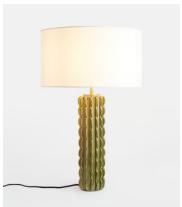

## Finn Table Lamp, Green, US

\$250 \$172 Regular price \$213 \$138 Member price

Enhance small spaces with the Finn table lamp, formed from durable ceramic and finished with a unique glaze. Characterised by an undulating and textured exterior, we suggest using it to breathe an air of colour into reading nooks or bedrooms.