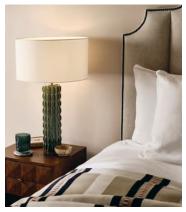

## Finn Table Lamp, Green, US

\$250 \$172 Regular price \$213 \$138 Member price

Enhance small spaces with the Finn table lamp, formed from durable ceramic and finished with a unique glaze. Characterised by an undulating and textured exterior, we suggest using it to breathe an air of colour into reading nooks or bedrooms.