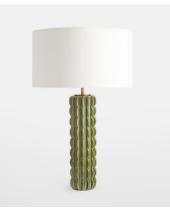

## Finn Table Lamp, Green, US

\$250 \$172 Regular price \$213 \$138 Member price

Enhance small spaces with the Finn table lamp, formed from durable ceramic and finished with a unique glaze. Characterised by an undulating and textured exterior, we suggest using it to breathe an air of colour into reading nooks or bedrooms.