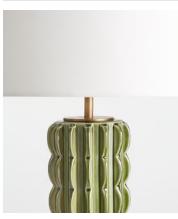

## **Details**

Assembly required: Yes

Base dimensions: H11.8  $\times$  W5.5  $\times$  D5.5" Bulb required: 1 / E26 / 6W Maximum

Bulb style: Tala 6W Globe LED

Bulb(s) included: No Cable length: 70.9" Dimmable: Yes

**Electrician required**: No **Lighting Certification US**: UL

Shade dimensions: H11.4 x W10.2 x D10.2"

Voltage: 110-120V

**Care instructions**: Clean with a soft dry cloth only. Do not use polishing agents, harsh chemicals or abrasive cleaners as they may damage the