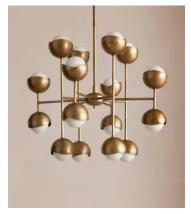

## Seed Chandelier

\$1,895 Regular price \$1,611 Member price

The lighting schemes in White City House and 180 House formed the inspiration for our Seed chandelier. Comprising a cluster of bisected orbs in hand-applied patinated brass, this contemporary pendant serves as a versatile lighting option suited to both narrow hallways and expansive living areas.

## **Dimensions**

**Dimensions:** H68 x W74 x D74cm / H26.8 x W29.1 x D29.1"

Weight: 3kg / 6.6lbs

Packaged dimensions:  $H68 \times W69 \times D69 cm / H26.8 \times W27.2 \times D27.2$ "

Packaged weight: 3kg / 6.6lbs

## **Details**

Assembly required: Yes, specialist

Bulb required: 16 / G9 / 9W Maximum

Bulb(s) included: No

Dimmable: Yes, please consult a qualified

Electrician required: Yes Lighting Certification UK: CE Maximum height: 63.4" Minimum height: 28"