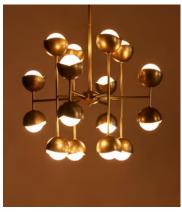

## Seed Chandelier

\$1,895 Regular price \$1,611 Member price

The lighting schemes in White City House and 180 House formed the inspiration for our Seed chandelier. Comprising a cluster of bisected orbs in hand-applied patinated brass, this contemporary pendant serves as a versatile lighting option suited to both narrow hallways and expansive living areas.