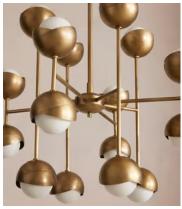

## Seed Chandelier

\$1,895 Regular price \$1,611 Member price

The lighting schemes in White City House and 180 House formed the inspiration for our Seed chandelier. Comprising a cluster of bisected orbs in hand-applied patinated brass, this contemporary pendant serves as a versatile lighting option suited to both narrow hallways and expansive living areas.

## **Dimensions**

**Dimensions:** H68 x W74 x D74cm / H26.8 x W29.1 x D29.1"

Weight: 3kg / 6.6lbs

Packaged dimensions:  $H68 \times W69 \times D69 cm / H26.8 \times W27.2 \times D27.2$ "

Packaged weight: 3kg / 6.6lbs

## **Details**

Assembly required: Yes, specialist

Bulb required: 16 / G9 / 9W Maximum

Bulb(s) included: No

Dimmable: Yes, please consult a qualified

Electrician required: Yes Lighting Certification UK: CE Maximum height: 63.4" Minimum height: 28"