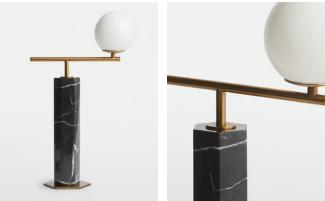

## Luiz Table Lamp, US

\$275 Regular price \$234 Member price

Our Luiz table lamp echoes the vintage-inspired lighting seen throughout 180 House on London's Strand. A white glass orb is fitted onto a marble column that is carved into a hexagonal design. Perch it on a side table to add instant ambience into your most-used space.

## Details

Material: Marble, Metal and Glass Lightbuld required: 1 / G9 / LED / 4W Maximum Assembly Required: No Dimmable: Yes

**Care Instructions:** Clean with a soft dry cloth only. Do not use polishing agents, harsh chemicals or abrasive cleaners as they may damage the finish. Always switch off the electricity supply before cleaning.