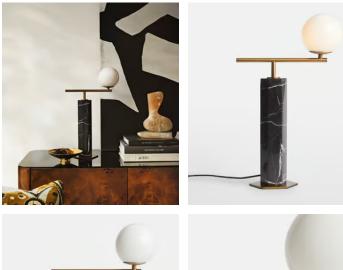

## Luiz Table Lamp, US

\$275 Regular price \$234 Member price

Our Luiz table lamp echoes the vintage-inspired lighting seen throughout 180 House on London's Strand. A white glass orb is fitted onto a marble column that is carved into a hexagonal design. Perch it on a side table to add instant ambience into your most-used space.

## Dimensions

Dimensions: H51 x W13 x D31cm / H20.1 x W5.1 x D12.2" Weight: 9kg / 19.8lbs Packaged dimensions: H50 x W20 x D40cm / H19.7 x W7.9 x D15.7" Packaged weight: 9kg / 19.8lbs

## Details

Material: Marble, Metal and Glass Lightbuld required: 1 / G9 / LED / 4W Maximum Assembly Required: No Dimmable: Yes

**Care Instructions:** Clean with a soft dry cloth only. Do not use polishing agents, harsh chemicals or abrasive cleaners as they may damage the finish. Always switch off the electricity supply before cleaning.