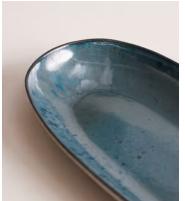

## Nero Serving Platter, Blue

\$75 Regular price \$64 Member price

Crafted in Portugal from durable stoneware, our Nero range is inspired by the natural textures and interiors at Soho House Barcelona. Reactive glazes in matte and gloss create unique tonal variations and speckles that mimic the shadows of light on the Mediterranean Sea.