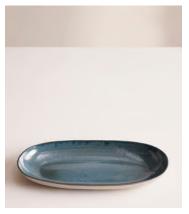

## Nero Serving Platter, Blue

\$75 Regular price \$64 Member price

Crafted in Portugal from durable stoneware, our Nero range is inspired by the natural textures and interiors at Soho House Barcelona. Reactive glazes in matte and gloss create unique tonal variations and speckles that mimic the shadows of light on the Mediterranean Sea.