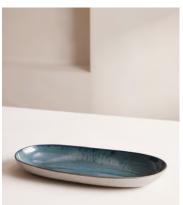

## Nero Serving Platter, Blue

\$75 Regular price \$64 Member price

Crafted in Portugal from durable stoneware, our Nero range is inspired by the natural textures and interiors at Soho House Barcelona. Reactive glazes in matte and gloss create unique tonal variations and speckles that mimic the shadows of light on the Mediterranean Sea.