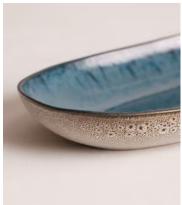

## Nero Serving Platter, Blue

\$75 Regular price \$64 Member price

Crafted in Portugal from durable stoneware, our Nero range is inspired by the natural textures and interiors at Soho House Barcelona. Reactive glazes in matte and gloss create unique tonal variations and speckles that mimic the shadows of light on the Mediterranean Sea.