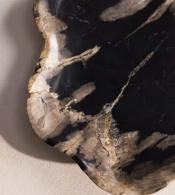

## Balfern Petrified Wood Platter, Large

\$180 Regular price \$153 Member price

This serving platter showcases the unique and natural characteristics of petrified wood, a fossilised wood from Indonesia that is over 20 million years old. The boards are individually cut, sanded, and polished by skilled artisans in Indonesia, making each one unique. Incorporate them into a dining setting to reference the natural materials and textures seen throughout the spaces at Soho Roc House in Mykonos.