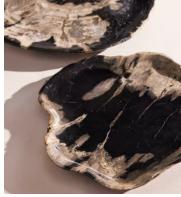

## Balfern Petrified Wood Platter, Large

\$180 Regular price \$153 Member price

This serving platter showcases the unique and natural characteristics of petrified wood, a fossilised wood from Indonesia that is over 20 million years old. The boards are individually cut, sanded, and polished by skilled artisans in Indonesia, making each one unique. Incorporate them into a dining setting to reference the natural materials and textures seen throughout the spaces at Soho Roc House in Mykonos.