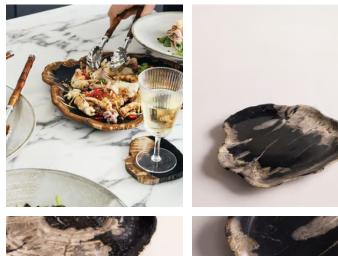

## Balfern Petrified Wood Platter, Large

\$180 Regular price \$153 Member price

This serving platter showcases the unique and natural characteristics of petrified wood, a fossilised wood from Indonesia that is over 20 million years old. The boards are individually cut, sanded, and polished by skilled artisans in Indonesia, making each one unique. Incorporate them into a dining setting to reference the natural materials and textures seen throughout the spaces at Soho Roc House in Mykonos.