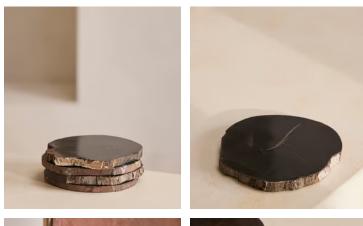

## Balfern Petrified Wood Coasters, Black, Set of Four

\$90 Regular price\$77 Member price

These coasters showcase the unique and natural characteristics of petrified wood, a fossilised wood from Indonesia that is over 20 million years old. Each coaster is individually cut, sanded, and polished by skilled artisans in Indonesia, making each piece one of a kind. Use them to reference the materials and textures seen throughout the spaces at Soho Roc House in Mykonos.

## Dimensions

Dimensions: H1 x W12 x D12cm / H0.4 x W4.7 x D4.7" Weight: 1kg / 2.2lbs Packaged weight: 1kg / 2.2lbs

## Details

Assembly required: No Dishwasher safe: No Material: 100 % Petrified Wood Microwave safe: No Oven safe: No Care instructions: Handwash only. Wipe wi

**Care instructions**: Handwash only. Wipe with a soft, dry cloth. Do not use abrasives or cleaners as they may damage the finish.