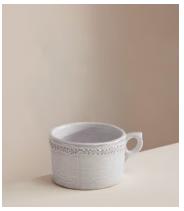

## Hillcrest Mug, White, Set of Four

\$125 \$85 Regular price \$106 \$68 Member price

Crafted from robust Tuscan stoneware, our Hillcrest range is handmade in Italy by skilled craftspeople who have been producing ceramics in a village outside Florence for 40 years. Drawing on the rustic interiors at Soho Farmhouse, each piece is glazed and embellished by hand, with the individual marks of the maker adding charm and character.