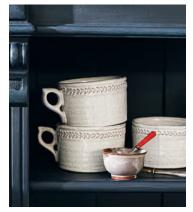

## Hillcrest Mug, White, Set of Four

\$125 \$85 Regular price \$106 \$68 Member price

Crafted from robust Tuscan stoneware, our Hillcrest range is handmade in Italy by skilled craftspeople who have been producing ceramics in a village outside Florence for 40 years. Drawing on the rustic interiors at Soho Farmhouse, each piece is glazed and embellished by hand, with the individual marks of the maker adding charm and character.