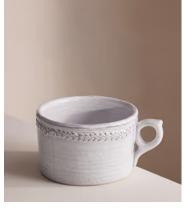

## Hillcrest Mug, White, Set of Four

\$125 \$85 Regular price \$106 \$68 Member price

Crafted from robust Tuscan stoneware, our Hillcrest range is handmade in Italy by skilled craftspeople who have been producing ceramics in a village outside Florence for 40 years. Drawing on the rustic interiors at Soho Farmhouse, each piece is glazed and embellished by hand, with the individual marks of the maker adding charm and character.