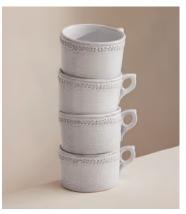

## Hillcrest Mug, White, Set of Four

\$125 \$85 Regular price \$106 \$68 Member price

Crafted from robust Tuscan stoneware, our Hillcrest range is handmade in Italy by skilled craftspeople who have been producing ceramics in a village outside Florence for 40 years. Drawing on the rustic interiors at Soho Farmhouse, each piece is glazed and embellished by hand, with the individual marks of the maker adding charm and character.