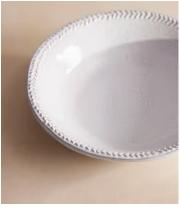

# Hillcrest Pasta Bowl, White, Set of Four

\$165 Regular price \$140 Member price

Crafted from robust Tuscan stoneware, our Hillcrest range is handmade in Italy by skilled craftspeople who have been producing ceramics in a village outside Florence for 40 years. Drawing on the rustic interiors at Soho Farmhouse, each piece is glazed and embellished by hand, with the individual marks of the maker adding charm and character.

### **Details**

Assembly required: No Dishwasher safe: Yes Material: Black Clay Microwave safe: Yes

Oven safe: No

Care instructions: Dishwasher and microwave safe