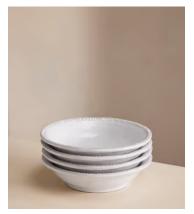

# Hillcrest Pasta Bowl, White, Set of Four

\$165 Regular price \$140 Member price

Crafted from robust Tuscan stoneware, our Hillcrest range is handmade in Italy by skilled craftspeople who have been producing ceramics in a village outside Florence for 40 years. Drawing on the rustic interiors at Soho Farmhouse, each piece is glazed and embellished by hand, with the individual marks of the maker adding charm and character.

## **Dimensions**

Dimensions:  $H5 \times W22 \times D22cm / H2 \times W8.7 \times D8.7$ "

Weight: 2kg / 4.4lbs

**Packaged dimensions:** H59 x W27 x D27cm / H23.2 x W10.4 x D10.4"

Packaged weight: 2kg / 4.4lbs