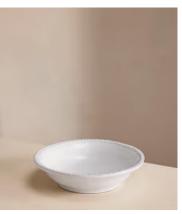

# Hillcrest Pasta Bowl, White, Set of Four

\$165 Regular price \$140 Member price

Crafted from robust Tuscan stoneware, our Hillcrest range is handmade in Italy by skilled craftspeople who have been producing ceramics in a village outside Florence for 40 years. Drawing on the rustic interiors at Soho Farmhouse, each piece is glazed and embellished by hand, with the individual marks of the maker adding charm and character.

## **Dimensions**

Dimensions:  $H5 \times W22 \times D22cm / H2 \times W8.7 \times D8.7$ "

Weight: 2kg / 4.4lbs

**Packaged dimensions:** H59 x W27 x D27cm / H23.2 x W10.4 x D10.4"

Packaged weight: 2kg / 4.4lbs