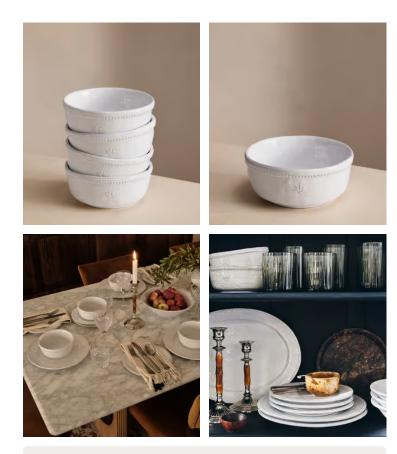

# Hillcrest Cereal Bowl, White, Set of Four

\$125 Regular price \$106 Member price

Crafted from robust Tuscan stoneware, our Hillcrest range is handmade in Italy by skilled craftspeople who have been producing ceramics in a village outside Florence for 40 years. Drawing on the rustic interiors at Soho Farmhouse, each piece is glazed and embellished by hand, with the individual marks of the maker adding charm and character.