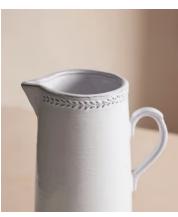

# Hillcrest Jug, White

\$85 \$55 Regular price

\$72 \$44 Member price

Crafted from robust Tuscan stoneware, our Hillcrest range is handmade in Italy by skilled craftspeople who have been producing ceramics in a village outside Florence for 40 years. Drawing on the rustic interiors at Soho Farmhouse, each piece is glazed and embellished by hand, with the individual marks of the maker adding charm and character.