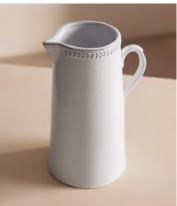

# Hillcrest Jug, White

\$85 \$55 Regular price

\$72 \$44 Member price

Crafted from robust Tuscan stoneware, our Hillcrest range is handmade in Italy by skilled craftspeople who have been producing ceramics in a village outside Florence for 40 years. Drawing on the rustic interiors at Soho Farmhouse, each piece is glazed and embellished by hand, with the individual marks of the maker adding charm and character.