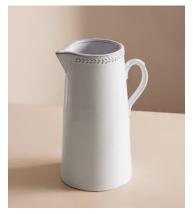

# Hillcrest Jug, White

\$85 \$55 Regular price

\$72 \$44 Member price

Crafted from robust Tuscan stoneware, our Hillcrest range is handmade in Italy by skilled craftspeople who have been producing ceramics in a village outside Florence for 40 years. Drawing on the rustic interiors at Soho Farmhouse, each piece is glazed and embellished by hand, with the individual marks of the maker adding charm and character.