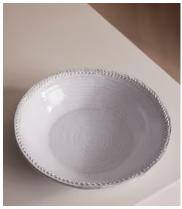

# Hillcrest Serving Bowl, White

\$90 Regular price

Member price

Crafted from robust Tuscan stoneware, our Hillcrest range is handmade in Italy by skilled craftspeople who have been producing ceramics in a village outside Florence for 40 years. Drawing on the rustic interiors at Soho Farmhouse, each piece is glazed and embellished by hand, with the individual marks of the maker adding charm and character.

### **Dimensions**

Dimensions: H7 x W29 x D29cm / H2.8 x W11.4 x D11.4"

Weight: 1kg / 2.2lbs

Packaged weight: 1kg / 2.2lbs

### **Details**

Assembly required: No Dishwasher safe: Yes Material: Black Clay

Microwave safe: Yes

Oven safe: No

Care instructions: Dishwasher and microwave safe