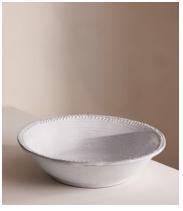

# Hillcrest Serving Bowl, White

\$90 Regular price

Member price

Crafted from robust Tuscan stoneware, our Hillcrest range is handmade in Italy by skilled craftspeople who have been producing ceramics in a village outside Florence for 40 years. Drawing on the rustic interiors at Soho Farmhouse, each piece is glazed and embellished by hand, with the individual marks of the maker adding charm and character.

### **Dimensions**

Dimensions: H7 x W29 x D29cm / H2.8 x W11.4 x D11.4"

Weight: 1kg / 2.2lbs

Packaged weight: 1kg / 2.2lbs

### **Details**

Assembly required: No Dishwasher safe: Yes Material: Black Clay

Microwave safe: Yes

Oven safe: No

Care instructions: Dishwasher and microwave safe