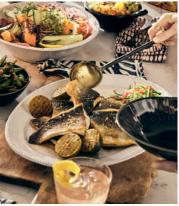

# Hillcrest Serving Bowl, White

\$90 Regular price

Member price

Crafted from robust Tuscan stoneware, our Hillcrest range is handmade in Italy by skilled craftspeople who have been producing ceramics in a village outside Florence for 40 years. Drawing on the rustic interiors at Soho Farmhouse, each piece is glazed and embellished by hand, with the individual marks of the maker adding charm and character.