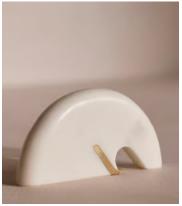

## Halsey Bottle Opener, White

\$80 Regular price \$68 Member price

This contemporary bottle opener blends form and function, bringing an Art Deco infusion to a bar cart or cocktail cabinet. Crafted in India from white marble with distinctive veining, it features a solid brass inlay to open bottle tops.