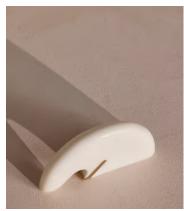

## Halsey Bottle Opener, White

\$80 Regular price \$68 Member price

This contemporary bottle opener blends form and function, bringing an Art Deco infusion to a bar cart or cocktail cabinet. Crafted in India from white marble with distinctive veining, it features a solid brass inlay to open bottle tops.