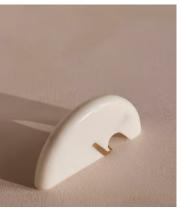

## Halsey Bottle Opener, White

\$80 Regular price \$68 Member price

This contemporary bottle opener blends form and function, bringing an Art Deco infusion to a bar cart or cocktail cabinet. Crafted in India from white marble with distinctive veining, it features a solid brass inlay to open bottle tops.