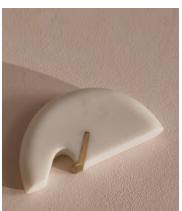

## Halsey Bottle Opener, White

\$80 Regular price \$68 Member price

This contemporary bottle opener blends form and function, bringing an Art Deco infusion to a bar cart or cocktail cabinet. Crafted in India from white marble with distinctive veining, it features a solid brass inlay to open bottle tops.