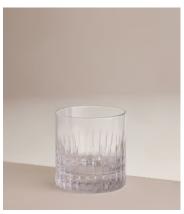

## Roebling Cut Crystal Rocks Glass, Set of Four

\$200 Regular price \$170 Member price

Designed exclusively for DUMBO House, the Roebling collection is a fitting tribute to John Augustus Roebling, the civil engineer who designed and built Brooklyn Bridge. Handcrafted from a weighty crystal, each piece has been intricately cut with straight lines echoing the cables that suspend above this historical landmark. Hand-finished and polished for extra brilliance, this collection will become a cherished part of your at-home bar for relaxed entertaining.