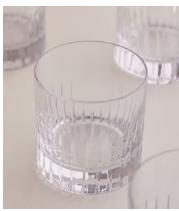

## Roebling Cut Crystal Rocks Glass, Set of Four

\$200 Regular price \$170 Member price

Designed exclusively for DUMBO House, the Roebling collection is a fitting tribute to John Augustus Roebling, the civil engineer who designed and built Brooklyn Bridge. Handcrafted from a weighty crystal, each piece has been intricately cut with straight lines echoing the cables that suspend above this historical landmark. Hand-finished and polished for extra brilliance, this collection will become a cherished part of your at-home bar for relaxed entertaining.