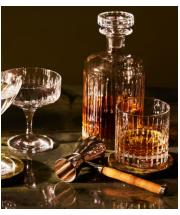

## Roebling Cut Crystal Rocks Glass, Set of Four

\$200 Regular price \$170 Member price

Designed exclusively for DUMBO House, the Roebling collection is a fitting tribute to John Augustus Roebling, the civil engineer who designed and built Brooklyn Bridge. Handcrafted from a weighty crystal, each piece has been intricately cut with straight lines echoing the cables that suspend above this historical landmark. Hand-finished and polished for extra brilliance, this collection will become a cherished part of your at-home bar for relaxed entertaining.