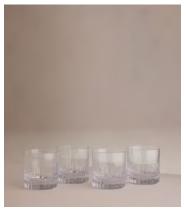

## Roebling Cut Crystal Rocks Glass, Set of Four

\$200 Regular price \$170 Member price

Designed exclusively for DUMBO House, the Roebling collection is a fitting tribute to John Augustus Roebling, the civil engineer who designed and built Brooklyn Bridge. Handcrafted from a weighty crystal, each piece has been intricately cut with straight lines echoing the cables that suspend above this historical landmark. Hand-finished and polished for extra brilliance, this collection will become a cherished part of your at-home bar for relaxed entertaining.