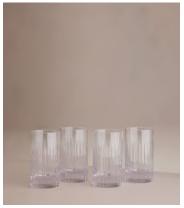

## Roebling Highball Glass, Set of Four

\$200 Regular price \$170 Member price

Designed exclusively for DUMBO House, the Roebling collection is a fitting tribute to John Augustus Roebling, the civil engineer who designed and built Brooklyn Bridge. Handcrafted from a weighty crystal, each piece has been intricately cut with straight lines echoing the cables that suspend above this historical landmark. Hand-finished and polished for extra brilliance, this collection will become a cherished part of your at-home bar for relaxed entertaining.