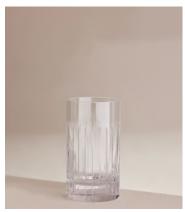

## Roebling Highball Glass, Set of Four

\$200 Regular price \$170 Member price

Designed exclusively for DUMBO House, the Roebling collection is a fitting tribute to John Augustus Roebling, the civil engineer who designed and built Brooklyn Bridge. Handcrafted from a weighty crystal, each piece has been intricately cut with straight lines echoing the cables that suspend above this historical landmark. Hand-finished and polished for extra brilliance, this collection will become a cherished part of your at-home bar for relaxed entertaining.