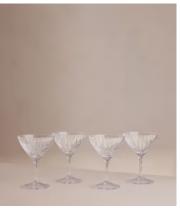

## Roebling Cocktail Glass, Set of Four

\$240 Regular price \$204 Member price

Designed exclusively for DUMBO House, the Roebling collection is a fitting tribute to John Augustus Roebling, the civil engineer who designed and built Brooklyn Bridge. Handcrafted from a weighty crystal, each piece has been intricately cut with straight lines echoing the cables that suspend above this historical landmark. Hand-finished and polished for extra brilliance, this collection will become a cherished part of your at-home bar for relaxed entertaining.