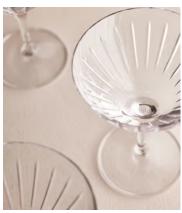

## Roebling Cocktail Glass, Set of Four

\$240 Regular price \$204 Member price

Designed exclusively for DUMBO House, the Roebling collection is a fitting tribute to John Augustus Roebling, the civil engineer who designed and built Brooklyn Bridge. Handcrafted from a weighty crystal, each piece has been intricately cut with straight lines echoing the cables that suspend above this historical landmark. Hand-finished and polished for extra brilliance, this collection will become a cherished part of your at-home bar for relaxed entertaining.