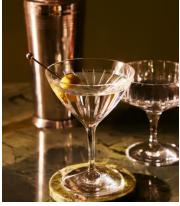

## Roebling Cocktail Glass, Set of Four

\$240 Regular price \$204 Member price

Designed exclusively for DUMBO House, the Roebling collection is a fitting tribute to John Augustus Roebling, the civil engineer who designed and built Brooklyn Bridge. Handcrafted from a weighty crystal, each piece has been intricately cut with straight lines echoing the cables that suspend above this historical landmark. Hand-finished and polished for extra brilliance, this collection will become a cherished part of your at-home bar for relaxed entertaining.