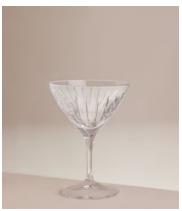

## Roebling Cocktail Glass, Set of Four

\$240 Regular price \$204 Member price

Designed exclusively for DUMBO House, the Roebling collection is a fitting tribute to John Augustus Roebling, the civil engineer who designed and built Brooklyn Bridge. Handcrafted from a weighty crystal, each piece has been intricately cut with straight lines echoing the cables that suspend above this historical landmark. Hand-finished and polished for extra brilliance, this collection will become a cherished part of your at-home bar for relaxed entertaining.