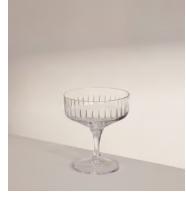

## Roebling Champagne Coupe, Set of Four

\$240 Regular price \$204 Member price

Designed exclusively for DUMBO House, the Roebling collection is a fitting tribute to John Augustus Roebling, the civil engineer who designed and built Brooklyn Bridge. Handcrafted from a weighty crystal, each piece has been intricately cut with straight lines echoing the cables that suspend above this historical landmark. Hand-finished and polished for extra brilliance, this collection will become a cherished part of your at-home bar for relaxed entertaining.