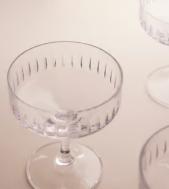

## Roebling Champagne Coupe, Set of Four

\$240 Regular price \$204 Member price

Designed exclusively for DUMBO House, the Roebling collection is a fitting tribute to John Augustus Roebling, the civil engineer who designed and built Brooklyn Bridge. Handcrafted from a weighty crystal, each piece has been intricately cut with straight lines echoing the cables that suspend above this historical landmark. Hand-finished and polished for extra brilliance, this collection will become a cherished part of your at-home bar for relaxed entertaining.