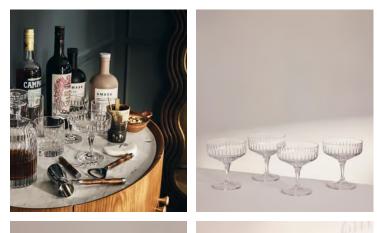

## Roebling Champagne Coupe, Set of Four

\$240 Regular price \$204 Member price

Designed exclusively for DUMBO House, the Roebling collection is a fitting tribute to John Augustus Roebling, the civil engineer who designed and built Brooklyn Bridge. Handcrafted from a weighty crystal, each piece has been intricately cut with straight lines echoing the cables that suspend above this historical landmark. Hand-finished and polished for extra brilliance, this collection will become a cherished part of your at-home bar for relaxed entertaining.