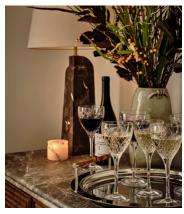

## Barwell Cut Crystal White Wine Glass, Set of Four

\$240 Regular price \$204 Member price

A House icon, the Barwell range was our first crystal collection and has been used in all Houses since 2010, with a hand-engraved design and weighty feel, our Barwell crystal remains a timeless firm favourite to add to your own collection.

Used in all of our Houses, our Barwell crystal remains a timeless firm favourite to add to your own collection.