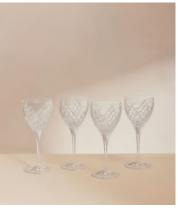

## Barwell Cut Crystal White Wine Glass, Set of Four

\$240 Regular price \$204 Member price

A House icon, the Barwell range was our first crystal collection and has been used in all Houses since 2010, with a hand-engraved design and weighty feel, our Barwell crystal remains a timeless firm favourite to add to your own collection.

Used in all of our Houses, our Barwell crystal remains a timeless firm favourite to add to your own collection.