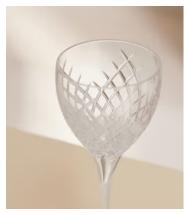

## Barwell Cut Crystal White Wine Glass, Set of Four

\$240 Regular price \$204 Member price

A House icon, the Barwell range was our first crystal collection and has been used in all Houses since 2010, with a hand-engraved design and weighty feel, our Barwell crystal remains a timeless firm favourite to add to your own collection.

Used in all of our Houses, our Barwell crystal remains a timeless firm favourite to add to your own collection.