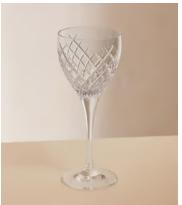

## Barwell Cut Crystal White Wine Glass, Set of Four

\$240 Regular price \$204 Member price

A House icon, the Barwell range was our first crystal collection and has been used in all Houses since 2010, with a hand-engraved design and weighty feel, our Barwell crystal remains a timeless firm favourite to add to your own collection.

Used in all of our Houses, our Barwell crystal remains a timeless firm favourite to add to your own collection.