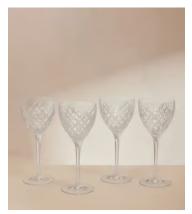

## Barwell Cut Crystal Wine Glass, Set of Four

\$240 Regular price \$204 Member price

A House icon, the Barwell range was our first crystal collection and has been used in all Houses since 2010, with a hand-engraved design and weighty feel, our Barwell crystal remains a timeless firm favourite to add to your own collection.