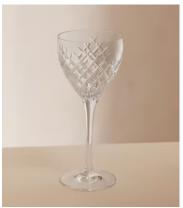

## Barwell Cut Crystal Wine Glass, Set of Four

\$240 Regular price \$204 Member price

A House icon, the Barwell range was our first crystal collection and has been used in all Houses since 2010, with a hand-engraved design and weighty feel, our Barwell crystal remains a timeless firm favourite to add to your own collection.