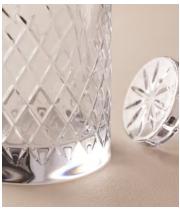

## Barwell Cut Crystal Decanter, Large

\$345 Regular price \$293 Member price

A House icon, the Barwell range was our first crystal collection and has been used in all Houses since 2010, with a hand-engraved design and weighty feel, our Barwell crystal remains a timeless firm favourite to add to your own collection.

## **Details**

Assembly required: No Dishwasher safe: No

Material: Lead free crystal glass

Microwave safe: No Oven safe: No

Care instructions: Handwash only. Wipe with a soft, dry cloth. Do not

use abrasives or cleaners as they may damage the finish.