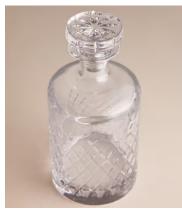

## Barwell Cut Crystal Decanter, Large

\$345 Regular price \$293 Member price

A House icon, the Barwell range was our first crystal collection and has been used in all Houses since 2010, with a hand-engraved design and weighty feel, our Barwell crystal remains a timeless firm favourite to add to your own collection.

Used in all of our Houses, our Barwell crystal remains a timeless firm favourite to add to your own collection.