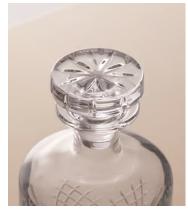

## Barwell Cut Crystal Decanter, Large

\$345 Regular price \$293 Member price

A House icon, the Barwell range was our first crystal collection and has been used in all Houses since 2010, with a hand-engraved design and weighty feel, our Barwell crystal remains a timeless firm favourite to add to your own collection.

## **Details**

Assembly required: No Dishwasher safe: No

Material: Lead free crystal glass

Microwave safe: No Oven safe: No

Care instructions: Handwash only. Wipe with a soft, dry cloth. Do not

use abrasives or cleaners as they may damage the finish.