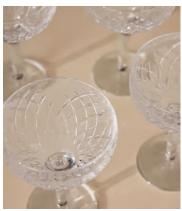

## Barwell Cut Crystal Champagne Coupe, Set of Four

\$240 Regular price \$204 Member price

A House icon, the Barwell range was our first crystal collection and has been used in all Houses since 2010, with a hand-engraved design and weighty feel, our Barwell crystal remains a timeless firm favourite to add to your own collection.