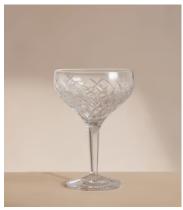

## Barwell Cut Crystal Champagne Coupe, Set of Four

\$240 Regular price \$204 Member price

A House icon, the Barwell range was our first crystal collection and has been used in all Houses since 2010, with a hand-engraved design and weighty feel, our Barwell crystal remains a timeless firm favourite to add to your own collection.