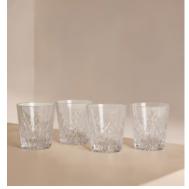

## Barwell Cut Crystal Rocks Glass, Set of Four

\$200 Regular price \$170 Member price

A House icon, the Barwell range was our first crystal collection and has been used in all Houses since 2010, with a hand-engraved design and weighty feel, our Barwell crystal remains a timeless firm favourite to add to your own collection.

Used in all of our Houses, our Barwell crystal remains a timeless firm favourite to add to your own collection.

## Dimensions

Dimensions: H9.5 x W8.9 x D8.9cm / H3.7 x W3.5 x D3.5" Weight: 2.5kg / 5.5lbs Packaged dimensions: H40 x W31 x D14cm / H15.6 x W12.2 x D5.6" Packaged weight: 2.5kg / 5.5lbs