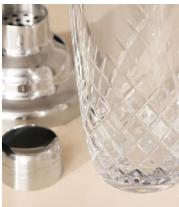

## Barwell Cut Crystal Martini Shaker

\$150 Regular price \$128 Member price

A House icon, the Barwell range was our first crystal collection and has been used in all Houses since 2010, with a hand-engraved design and weighty feel, our Barwell crystal remains a timeless firm favourite to add to your own collection.

## **Details**

Assembly required: No Dishwasher safe: No

Material: Lead free crystal glass

Microwave safe: No Oven safe: No

Care instructions: Handwash only. Wipe with a soft, dry cloth. Do not

use abrasives or cleaners as they may damage the finish.