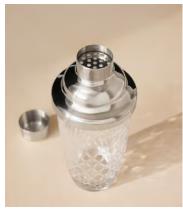

## Barwell Cut Crystal Martini Shaker

\$150 Regular price \$128 Member price

A House icon, the Barwell range was our first crystal collection and has been used in all Houses since 2010, with a hand-engraved design and weighty feel, our Barwell crystal remains a timeless firm favourite to add to your own collection.

## **Details**

Assembly required: No Dishwasher safe: No

Material: Lead free crystal glass

Microwave safe: No Oven safe: No

Care instructions: Handwash only. Wipe with a soft, dry cloth. Do not

use abrasives or cleaners as they may damage the finish.