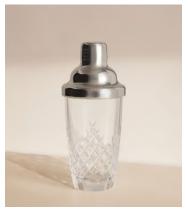

## Barwell Cut Crystal Martini Shaker

\$150 Regular price \$128 Member price

A House icon, the Barwell range was our first crystal collection and has been used in all Houses since 2010, with a hand-engraved design and weighty feel, our Barwell crystal remains a timeless firm favourite to add to your own collection.