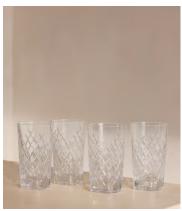

## Barwell Cut Crystal Highball Glass, Set of Four

\$200 Regular price \$170 Member price

A House icon, the Barwell range was our first crystal collection and has been used in all Houses since 2010, with a hand-engraved design and weighty feel, our Barwell crystal remains a timeless firm favourite to add to your own collection.

Used in all of our Houses, our Barwell crystal remains a timeless firm favourite to add to your own collection.