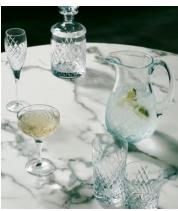

## Barwell Cut Crystal Highball Glass, Set of Four

\$200 Regular price \$170 Member price

A House icon, the Barwell range was our first crystal collection and has been used in all Houses since 2010, with a hand-engraved design and weighty feel, our Barwell crystal remains a timeless firm favourite to add to your own collection.

Used in all of our Houses, our Barwell crystal remains a timeless firm favourite to add to your own collection.