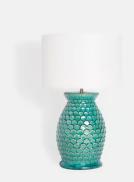

## Catalina Table Light, Teal, US

| <del>\$325</del> | \$225 | Regular price |
|------------------|-------|---------------|
| <del>\$276</del> | \$180 | Member price  |

Inspired by the lamps on the bedside tables at Soho House Barcelona, the Catalina lamp has a distinctive glazed scalloped ceramic base. Tonal variations to the glaze give each lamp a unique, hand-finished quality and the off white linen shade casts a softly diffused light.

## Dimensions

Dimensions: H62 x W38 x D38cm / H24.4 x W15 x D15" Weight: 6kg / 13.2lbs Packaged dimensions: H55 x W43 x D43cm / H21.7 x W16.9 x D16.9" Packaged weight: 6kg / 13.2lbs

## Details

Bulb required: 1 / E26 / 6W Maximum Bulb style: Tala 6W Globe LED