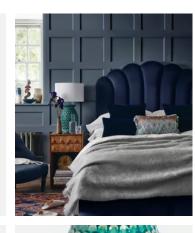

## Catalina Table Light, Teal, US

| <del>\$325</del> | \$225 | Regular price |
|------------------|-------|---------------|
| <del>\$276</del> | \$180 | Member price  |

Inspired by the lamps on the bedside tables at Soho House Barcelona, the Catalina lamp has a distinctive glazed scalloped ceramic base. Tonal variations to the glaze give each lamp a unique, hand-finished quality and the off white linen shade casts a softly diffused light.