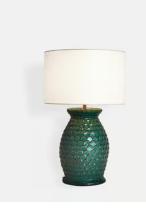

## Catalina Table Light, Teal, US

| <del>\$325</del> | \$225 | Regular price |
|------------------|-------|---------------|
| <del>\$276</del> | \$180 | Member price  |

Inspired by the lamps on the bedside tables at Soho House Barcelona, the Catalina lamp has a distinctive glazed scalloped ceramic base. Tonal variations to the glaze give each lamp a unique, hand-finished quality and the off white linen shade casts a softly diffused light.

## Dimensions

Dimensions: H62 x W38 x D38cm / H24.4 x W15 x D15" Weight: 6kg / 13.2lbs Packaged dimensions: H55 x W43 x D43cm / H21.7 x W16.9 x D16.9" Packaged weight: 6kg / 13.2lbs

## Details

Bulb required: 1 / E26 / 6W Maximum Bulb style: Tala 6W Globe LED