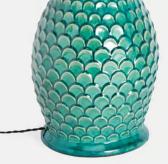

## Catalina Table Light, Teal, US

| <del>\$325</del> | \$225 | Regular price |
|------------------|-------|---------------|
| <del>\$276</del> | \$180 | Member price  |

Inspired by the lamps on the bedside tables at Soho House Barcelona, the Catalina lamp has a distinctive glazed scalloped ceramic base. Tonal variations to the glaze give each lamp a unique, hand-finished quality and the off white linen shade casts a softly diffused light.

## Dimensions

Dimensions: H62 x W38 x D38cm / H24.4 x W15 x D15" Weight: 6kg / 13.2lbs Packaged dimensions: H55 x W43 x D43cm / H21.7 x W16.9 x D16.9" Packaged weight: 6kg / 13.2lbs

## Details

Bulb required: 1 / E26 / 6W Maximum Bulb style: Tala 6W Globe LED