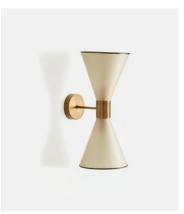

## Kremer Wall Light, US

\$295 \$148 Regular price \$251 \$118 Member price

Because it's both an uplighter and a downlighter, the Kremer lights 'negative space' making it a good source of ambient lighting.

## **Dimensions**

**Dimensions:** H44 x W18 x D24cm / H17.3 x W7.1 x D9.4"

Weight: 2kg / 4.4lbs

Packaged dimensions:  $H31 \times W25 \times D25 \text{cm} / H12.2 \times W9.8 \times D9.8$ "

Packaged weight: 2kg / 4.4lbs

## **Details**

Assembly required: Yes, specialist

Bulb required: 1 / E14 / 4W Maximum

Bulb style: Tala 4W Sphere I LED

Bulb(s) included: No

Dimmable: Yes, please consult a qualified

Electrician required: Yes
Lighting Certification US: UL
Shade dimensions: H8 x W7 x D7"