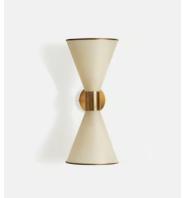

## Kremer Wall Light, US

\$295 \$148 Regular price \$251 \$118 Member price

Because it's both an uplighter and a downlighter, the Kremer lights 'negative space' making it a good source of ambient lighting.

## **Dimensions**

**Dimensions:** H44 x W18 x D24cm / H17.3 x W7.1 x D9.4"

Weight: 2kg / 4.4lbs

Packaged dimensions:  $H31 \times W25 \times D25 \text{cm} / H12.2 \times W9.8 \times D9.8$ "

Packaged weight: 2kg / 4.4lbs

## **Details**

Assembly required: Yes, specialist

Bulb required: 1 / E14 / 4W Maximum

Bulb style: Tala 4W Sphere I LED

Bulb(s) included: No

Dimmable: Yes, please consult a qualified

Electrician required: Yes
Lighting Certification US: UL
Shade dimensions: H8 x W7 x D7"