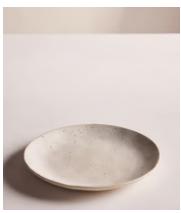

## Roc Side Plate, Speckle, Set of Four

\$75 Regular price

\$64 Member price

Inspired by the tableware used at our Soho Farmhouse restaurants, Roc's chunky, organic shapes are ideal for relaxed, everyday dining. Crafted in Portugal from robust stoneware, the range is finished with a speckled oatmeal glaze making each piece unique.