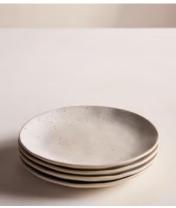

## Roc Side Plate, Speckle, Set of Four

\$75 Regular price

\$64 Member price

Inspired by the tableware used at our Soho Farmhouse restaurants, Roc's chunky, organic shapes are ideal for relaxed, everyday dining. Crafted in Portugal from robust stoneware, the range is finished with a speckled oatmeal glaze making each piece unique.

## **Dimensions**

Dimensions:~ H3~x~W22.5~x~D23cm~/~H1.2~x~W8.9~x~D8.9"

Weight: 1kg / 2.2lbs

Packaged weight: 1kg / 2.2lbs

Number of boxes: 4