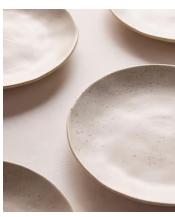

## Roc Side Plate, Speckle, Set of Four

\$75 Regular price

\$64 Member price

Inspired by the tableware used at our Soho Farmhouse restaurants, Roc's chunky, organic shapes are ideal for relaxed, everyday dining. Crafted in Portugal from robust stoneware, the range is finished with a speckled oatmeal glaze making each piece unique.