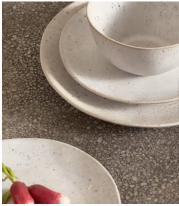

## Roc Side Plate, Speckle, Set of Four

\$75 Regular price

\$64 Member price

Inspired by the tableware used at our Soho Farmhouse restaurants, Roc's chunky, organic shapes are ideal for relaxed, everyday dining. Crafted in Portugal from robust stoneware, the range is finished with a speckled oatmeal glaze making each piece unique.