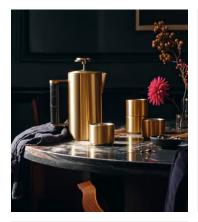

## Henlow Cafetiere & Set of Four Cups, Gold

\$339 \$165 Regular price \$288 \$132 Member price

Crafted from stainless steel with a brushed gold-tone finish, this set features a cafetiere with a black marble handle and four double-walled coffee cups. With clean Modernist lines inspired by the interiors at White City House, it's the perfect way to start the morning, and also makes an excellent gift.