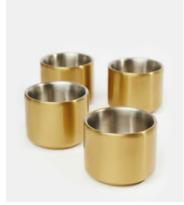

## Henlow Cafetiere & Set of Four Cups, Gold

\$339 \$165 Regular price \$288 \$132 Member price

Crafted from stainless steel with a brushed gold-tone finish, this set features a cafetiere with a black marble handle and four double-walled coffee cups. With clean Modernist lines inspired by the interiors at White City House, it's the perfect way to start the morning, and also makes an excellent gift.

## **Details**

Cafetiere: H22.09cm x W10.2cm x D16.85cm

Cups: H5.2cm x W6.5cm x D6.5cm

Capacity:
Cafetiere: 0.8l
Cups: 100ml

Dishwasher Safe: No, handwash only

Microwave Safe: No