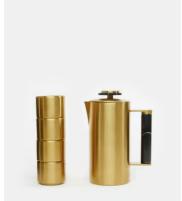

## Henlow Cafetiere & Set of Four Cups, Gold

\$339 \$165 Regular price \$288 \$132 Member price

Crafted from stainless steel with a brushed gold-tone finish, this set features a cafetiere with a black marble handle and four double-walled coffee cups. With clean Modernist lines inspired by the interiors at White City House, it's the perfect way to start the morning, and also makes an excellent gift.

## **Details**

Cafetiere: H22.09cm x W10.2cm x D16.85cm

Cups: H5.2cm x W6.5cm x D6.5cm

Capacity:
Cafetiere: 0.8l
Cups: 100ml

Dishwasher Safe: No, handwash only

Microwave Safe: No