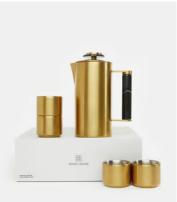

## Henlow Cafetiere & Set of Four Cups, Gold

\$339 \$165 Regular price \$288 \$132 Member price

Crafted from stainless steel with a brushed gold-tone finish, this set features a cafetiere with a black marble handle and four double-walled coffee cups. With clean Modernist lines inspired by the interiors at White City House, it's the perfect way to start the morning, and also makes an excellent gift.

## **Dimensions**

Dimensions: H22.09 x W10.2 x D16.85cm / H8.7 x W4 x D7"

Weight: 1kg / 2.2lbs

Packaged weight: 1kg / 2.2lbs

## **Details**

Cafetiere: H22.09cm x W10.2cm x D16.85cm

Cups: H5.2cm x W6.5cm x D6.5cm

Capacity:
Cafetiere: 0.8l
Cups: 100ml

Dishwasher Safe: No, handwash only

Microwave Safe: No