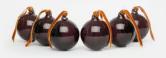

## Rosendale Baubles, Purple, Set of Six

\$65 Regular price\$55 Member price

Trim your Christmas tree with our Rosendale baubles, based on the glassware found at DUMBO House in Brooklyn and Soho House Amsterdam. Available in opaque white or purple, they're mouth blown with a distinctive spiral pattern that catches the light beautifully.