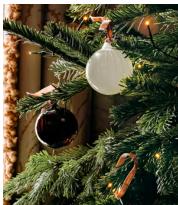

## Rosendale Baubles, Purple, Set of Six

\$65 Regular price\$55 Member price

Trim your Christmas tree with our Rosendale baubles, based on the glassware found at DUMBO House in Brooklyn and Soho House Amsterdam. Available in opaque white or purple, they're mouth blown with a distinctive spiral pattern that catches the light beautifully.