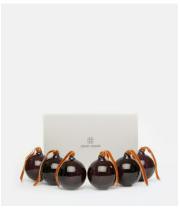

## Rosendale Baubles, Purple, Set of Six

\$65 Regular price\$55 Member price

Trim your Christmas tree with our Rosendale baubles, based on the glassware found at DUMBO House in Brooklyn and Soho House Amsterdam. Available in opaque white or purple, they're mouth blown with a distinctive spiral pattern that catches the light beautifully.