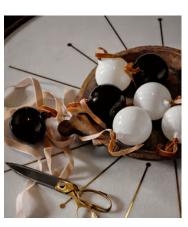

## Rosendale Baubles, Purple, Set of Six

\$65 Regular price\$55 Member price

Trim your Christmas tree with our Rosendale baubles, based on the glassware found at DUMBO House in Brooklyn and Soho House Amsterdam. Available in opaque white or purple, they're mouth blown with a distinctive spiral pattern that catches the light beautifully.