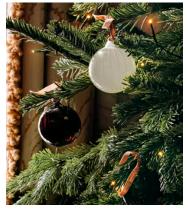

## Rosendale Baubles, White, Set of Six

\$65 Regular price

\$55 Member price

Trim your Christmas tree with our Rosendale baubles, which are based on the glassware found at DUMBO House in Brooklyn and Soho House Amsterdam. Available in opaque white or purple, they're mouth blown with a distinctive spiral pattern that catches the light beautifully.