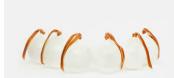

## Rosendale Baubles, White, Set of Six

\$65 Regular price

\$55 Member price

Trim your Christmas tree with our Rosendale baubles, which are based on the glassware found at DUMBO House in Brooklyn and Soho House Amsterdam. Available in opaque white or purple, they're mouth blown with a distinctive spiral pattern that catches the light beautifully.

## **Dimensions**

Dimensions: H38 x W18 x D18cm / H15 x W7.1 x D7.1  $\!\!^{"}$ 

Weight: 2kg / 4.4lbs

Packaged weight: 2kg / 4.4lbs

## **Details**

Assembly required: No

Material: Glass

Care instructions: Fragile, handle with care. Wipe with a damp cloth