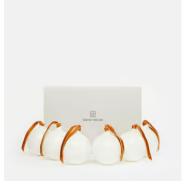

## Rosendale Baubles, White, Set of Six

\$65 Regular price

\$55 Member price

Trim your Christmas tree with our Rosendale baubles, which are based on the glassware found at DUMBO House in Brooklyn and Soho House Amsterdam. Available in opaque white or purple, they're mouth blown with a distinctive spiral pattern that catches the light beautifully.

## **Dimensions**

Dimensions: H38 x W18 x D18cm / H15 x W7.1 x D7.1  $\!\!^{"}$ 

Weight: 2kg / 4.4lbs

Packaged weight: 2kg / 4.4lbs

## **Details**

Assembly required: No

Material: Glass

Care instructions: Fragile, handle with care. Wipe with a damp cloth