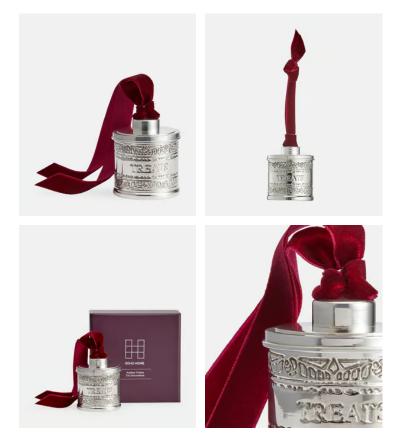

## Audley Treat Tin Bauble, Silver

\$65 Regular price\$55 Member price

Crafted from silver, our Audley range is etched with a design found on vintage Art Deco stationery. This treats tin is based on the ones found in the bedrooms in our Houses, which are filled with cookies. It has a highly polished exterior and an engraved label.