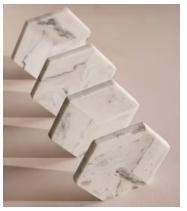

## Clyde Marble Coasters, White, Set of Four

\$130 \$65 Regular price \$111 \$52 Member price

Referencing the marble found throughout 180 House, our Clyde coasters are cut to a hexagonal shape and crafted from individual marble sections that are pieced together by hand. Housed in a sculptural marble stand, the delicate veining in the stone makes each one original and a true statement for any coffee table.