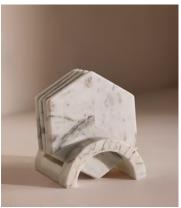

## Clyde Marble Coasters, White, Set of Four

\$130 \$65 Regular price \$111 \$52 Member price

Referencing the marble found throughout 180 House, our Clyde coasters are cut to a hexagonal shape and crafted from individual marble sections that are pieced together by hand. Housed in a sculptural marble stand, the delicate veining in the stone makes each one original and a true statement for any coffee table.