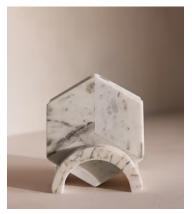

## Clyde Marble Coasters, White, Set of Four

\$130 \$65 Regular price \$111 \$52 Member price

Referencing the marble found throughout 180 House, our Clyde coasters are cut to a hexagonal shape and crafted from individual marble sections that are pieced together by hand. Housed in a sculptural marble stand, the delicate veining in the stone makes each one original and a true statement for any coffee table.