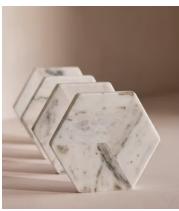

## Clyde Marble Coasters, White, Set of Four

\$130 \$65 Regular price \$111 \$52 Member price

Referencing the marble found throughout 180 House, our Clyde coasters are cut to a hexagonal shape and crafted from individual marble sections that are pieced together by hand. Housed in a sculptural marble stand, the delicate veining in the stone makes each one original and a true statement for any coffee table.