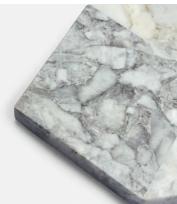

## Clyde Cheeseboard White

 \$120
 \$60
 Regular price

 \$102
 \$48
 Member price

Referencing the marble found throughout 180 House, our Clyde cheeseboard is cut to a hexagonal shape and crafted from individual marble sections that are pieced together by hand. The intricate veining in the stone, makes each board original and a true statement for any table.

## Dimensions

Dimensions: H1.5 x W33.3 x D19.7cm / H0.6 x W13.1 x D7.8" Weight: 2kg / 4.4lbs Packaged weight: 2kg / 4.4lbs

## Details

Materials: Marble Dishwasher Safe? No Microwave Safe? No Care Instructions: Wipe Clean with a damp cloth