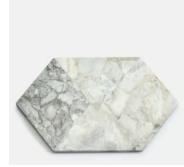

## Clyde Cheeseboard White

 \$120
 \$60
 Regular price

 \$102
 \$48
 Member price

Referencing the marble found throughout 180 House, our Clyde cheeseboard is cut to a hexagonal shape and crafted from individual marble sections that are pieced together by hand. The intricate veining in the stone, makes each board original and a true statement for any table.

## Dimensions

Dimensions: H1.5 x W33.3 x D19.7cm / H0.6 x W13.1 x D7.8" Weight: 2kg / 4.4lbs Packaged weight: 2kg / 4.4lbs

## Details

Materials: Marble Dishwasher Safe? No Microwave Safe? No Care Instructions: Wipe Clean with a damp cloth