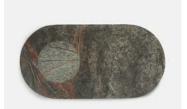

# Astell Serving Board, Large, Forest Green Marble

\$95 Regular price \$81 Member price

Entirely unique, the Astell serving board is hand-cut in India from weighty forest-green marble, which has unique variations in texture and colour. Its sleek, high-shine finish makes it ideal for displaying everything from cheese and crackers to bite-sized desserts. Use it to echo the contemporary textures at Soho House Rome.