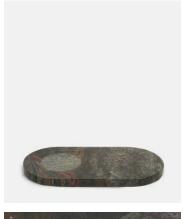

# Astell Serving Board, Large, Forest Green Marble

\$95 Regular price \$81 Member price

Entirely unique, the Astell serving board is hand-cut in India from weighty forest-green marble, which has unique variations in texture and colour. Its sleek, high-shine finish makes it ideal for displaying everything from cheese and crackers to bite-sized desserts. Use it to echo the contemporary textures at Soho House Rome.