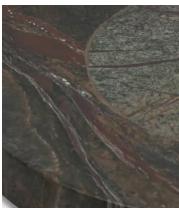

# Astell Serving Board, Large, Forest Green Marble

\$95 Regular price \$81 Member price

Entirely unique, the Astell serving board is hand-cut in India from weighty forest-green marble, which has unique variations in texture and colour. Its sleek, high-shine finish makes it ideal for displaying everything from cheese and crackers to bite-sized desserts. Use it to echo the contemporary textures at Soho House Rome.