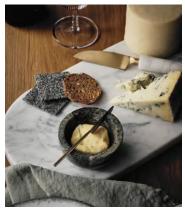

# Astell Serving Board Large, White Marble

\$95 \$48 Regular price \$81 \$38 Member price

This large serving board has been hand-cut in India from weighty white marble, which has unique variations in texture and colour.