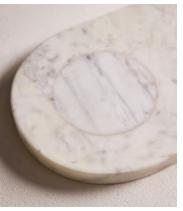

# Astell Serving Board Large, White Marble

\$95 \$48 Regular price \$81 \$38 Member price

This large serving board has been hand-cut in India from weighty white marble, which has unique variations in texture and colour.

### **Details**

Assembly required: No Dishwasher safe: No Material: Marble Microwave safe: No

Oven safe: No

Care instructions: Handwash only. Wipe with a soft, dry cloth. Do not

use abrasives or cleaners as they may damage the finish.