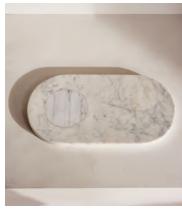

# Astell Serving Board Large, White Marble

\$95 \$48 Regular price \$81 \$38 Member price

This large serving board has been hand-cut in India from weighty white marble, which has unique variations in texture and colour.

### **Dimensions**

Dimensions: H2 x W35 x D18.5cm / H0.8 x W13.8 x D7.3"

Weight: 4kg / 8.8lbs

Packaged weight: 4kg / 8.8lbs