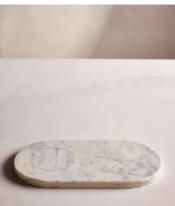

# Astell Serving Board Large, White Marble

\$95 \$48 Regular price \$81 \$38 Member price

This large serving board has been hand-cut in India from weighty white marble, which has unique variations in texture and colour.

### **Dimensions**

Dimensions: H2 x W35 x D18.5cm / H0.8 x W13.8 x D7.3"

Weight: 4kg / 8.8lbs

Packaged weight: 4kg / 8.8lbs